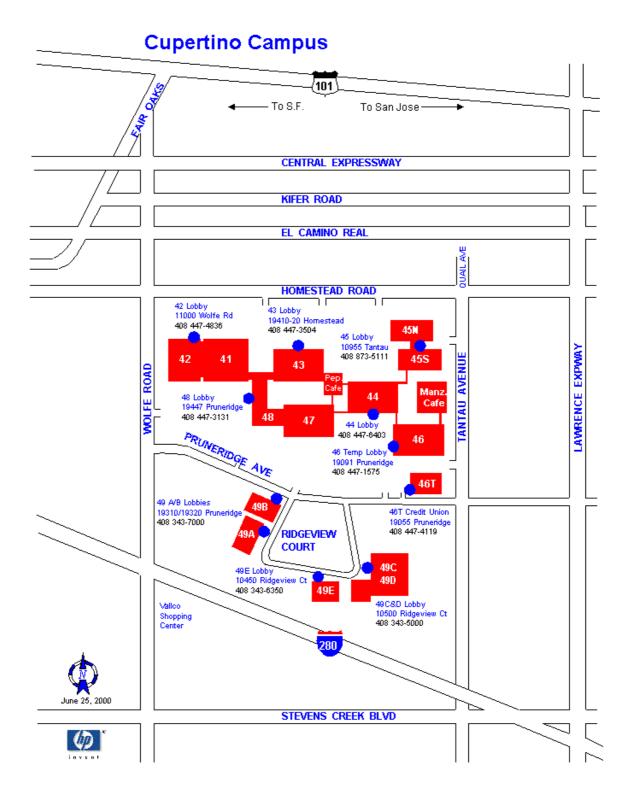

Attached is a map of the HP Cupertino Campus.

The most convenient hotels are:

Hilton Garden Inn

Phone: +41 22 849.60.00 - Fax: +41 22 849.60.01 - URL: http://www.ecma.ch - Internet: helpdesk@ecma.ch MB 2000tg1-003.doc 23.11.00 10:47 10741 N Wolfe Rd Cupertino, CA 408-777-8787