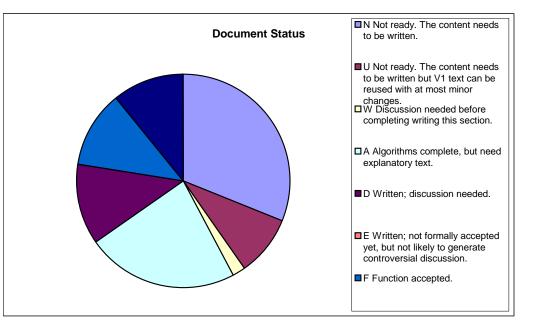

## General Statistics Total number of sections

383

| 2002tg1-013.xls |
|-----------------|
|-----------------|

| Document Status |                                                                                                        |       |     |         |  |  |
|-----------------|--------------------------------------------------------------------------------------------------------|-------|-----|---------|--|--|
| Code            | Description                                                                                            | Count | Per | centage |  |  |
| Ν               | Not ready. The content needs to be written.                                                            |       | 119 | 31.1%   |  |  |
| U               | Not ready. The content needs to be written but<br>V1 text can be reused with at most minor<br>changes. |       | 35  | 9.1%    |  |  |
| W               | Discussion needed before completing writing this section.                                              |       | 8   | 2.1%    |  |  |
| A               | Algorithms complete, but need explanatory text.                                                        |       | 88  | 23.0%   |  |  |
| D               | Written; discussion needed.                                                                            |       | 47  | 12.3%   |  |  |
| E               | Written; not formally accepted yet, but not likely to generate controversial discussion.               |       | 0   | 0.0%    |  |  |
| F               | Function accepted.                                                                                     |       | 44  | 11.5%   |  |  |
| С               | Content agreed. Members have reviewed the content and agreed that it is final form for E4.             |       | 1   | 0.3%    |  |  |
| Х               | Members have agreed that the section will not be in E4.                                                |       | 41  | 10.7%   |  |  |