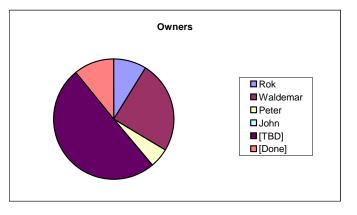

| Owner    |                  | Count | Percentage |       |
|----------|------------------|-------|------------|-------|
| Rok      |                  |       | 34         | 8.9%  |
| Waldemar |                  |       | 95         | 24.8% |
| Peter    |                  |       | 20         | 5.2%  |
| John     |                  |       | 0          | 0.0%  |
| [TBD]    |                  |       | 192        | 50.1% |
| [Done]   | Status is C or X |       | 42         | 11.0% |