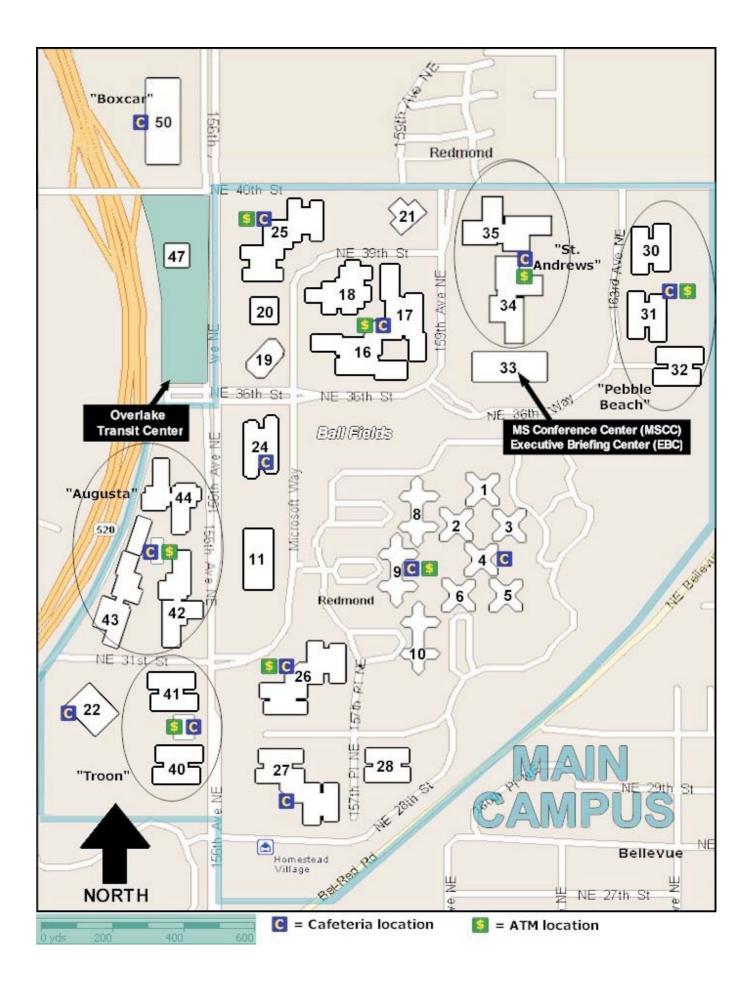

## **Directions:**

From SeaTac Airport

- Follow signs to Freeways, this will put you on SR 518 eastbound, merge carefully.
- Follow signs to I-5 and I-405.
- Take I-405 North-Renton (center lane).
- Continue on North I-405 thru Renton and Bellevue, approx. 14 miles.
- Take SR-520 East exit toward Redmond.
- Exit SR-520 at NE 40<sup>th</sup> St exit
- Turn Right at exit onto NE 40<sup>th</sup> St.
- Turn right at light onto 156<sup>th</sup> Ave NE.
- Turn right at light onto NE 31<sup>st</sup> St.
- See campus map attachment for details.